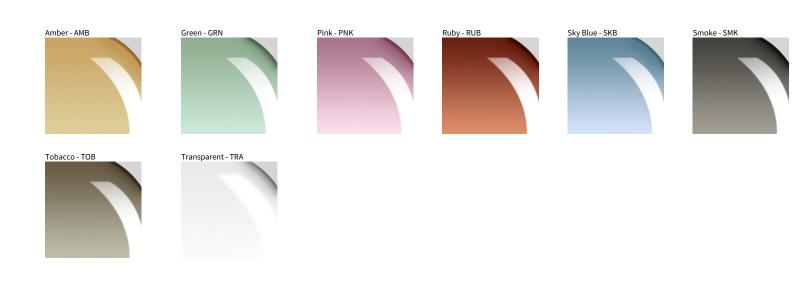

## LA STILLA SUSPENSION COLOR FINISH CHART

| PROJECT  |  |
|----------|--|
| ТҮРЕ     |  |
| NOTES    |  |
| QUANTITY |  |
| DATE     |  |

Digital: Not all screens are calibrated the same, and therefore, colors will appear differently between screens. Physical: When texture is involved, there will be variations in color, character and tone within a product series and between product families.